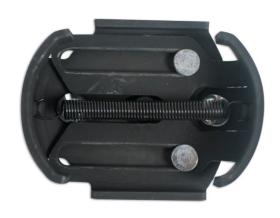

## Reversible Oil Filter Wrench 66 - 94mm

Reversible oil wrench designed to remove and install oil filters quickly and easily, with a 3/8"D for use with a ratchet, power or extension bar. Durable steel construction with a spring- loaded tension mechanism that adjusts to fit filters from 66 – 94mm and curved profile steel jaws that grip without slipping.

## **Additional Information**

- Adjustment range: 66 94mm.
- · Steel jaws shaped to grip the filter without slipping.
- 3/8" square drive for use with a ratchet, power or extension bar.
- Two-way, reversible design can remove & install filters.
- · Durable, blackened steel construction.