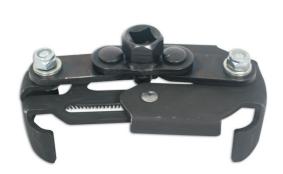

## Reversible Oil Filter Wrench 66 - 94mm

Reversible oil wrench designed to remove and install oil filters quickly and easily, with a 3/8"D for use with a ratchet, power or extension bar. Durable steel construction with a spring- loaded tension mechanism that adjusts to fit filters from 66 – 94mm and curved profile steel jaws that grip without slipping.

## **Additional Information**

- Adjustment range: 66 94mm.
- · Steel jaws shaped to grip the filter without slipping.
- 3/8" square drive for use with a ratchet, power or extension bar.
- Two-way, reversible design can remove & install filters.
- · Durable, blackened steel construction.