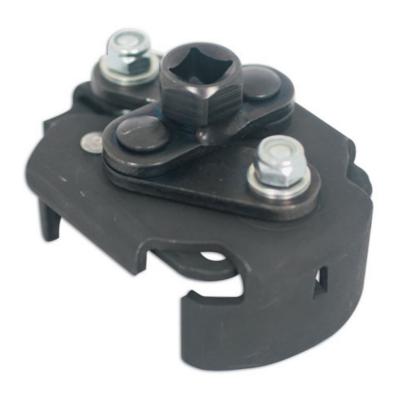

## Reversible Oil Filter Wrench 66 - 94mm

Reversible oil wrench designed to remove and install oil filters quickly and easily, with a 3/8"D for use with a ratchet, power or extension bar. Durable steel construction with a spring- loaded tension mechanism that adjusts to fit filters from 66 – 94mm and curved profile steel jaws that grip without slipping.

## **Additional Information**

- Adjustment range: 66 94mm.
- · Steel jaws shaped to grip the filter without slipping.
- 3/8" square drive for use with a ratchet, power or extension bar.
- Two-way, reversible design can remove & install filters.
- · Durable, blackened steel construction.