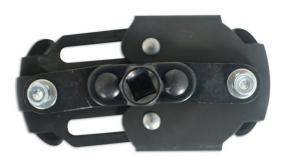

## Reversible Oil Filter Wrench 66 - 94mm

Reversible oil wrench designed to remove and install oil filters quickly and easily, with a 3/8"D for use with a ratchet, power or extension bar. Durable steel construction with a spring- loaded tension mechanism that adjusts to fit filters from 66 – 94mm and curved profile steel jaws that grip without slipping.

## **Additional Information**

- Adjustment range: 66 94mm.
- · Steel jaws shaped to grip the filter without slipping.
- 3/8" square drive for use with a ratchet, power or extension bar.
- Two-way, reversible design can remove & install filters.
- · Durable, blackened steel construction.